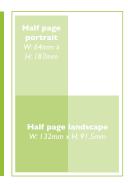

£33                     | £32                      | £30                       |
| Quarter page       | £54     | £51                     | £49                      | £46                       |
| Half page          | £90     | £86                     | £81                      | £77                       |
| Full page          | £153    | £145                    | £138                     | £130                      |
| Inside covers      | £205    | £195                    | £185                     | £174                      |
| Page 3             | £205    | £195                    | £185                     | £174                      |
| Front cover banner | £259    | £246                    | £233                     | £220                      |



Full page W: 132mm x H: 187mm







## Targeted Leaflet Distribution

Hand delivered through the door to homes & businesses with our monthly magazine

£50 + VAT per 1,000

## **Supplied artwork**

Finished artwork can be supplied in the following formats: **PDF**, **JPEG** or **EPS**.

## Free design

Using our own in-house design studio, we can create customised, eye-catching advertisements. This service is currently free-of-charge.

Eighth page W: 64mm x H: 43.75mm

> Front cover banner W: I 48mm x H: 40mm (with bleed of 2mm)

Caz

**T:** 07585 874 418 **E:** caz@cariadslocal.co.uk

Lisa Marie

T: 07971 446 632

**E:** lisamarie@cariadslocal.co.uk